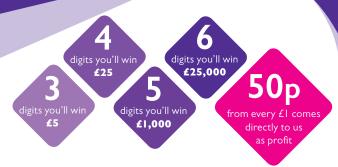

### **How the lottery works**

Unity is a lottery with a difference. Every week you have the chance to win our £25,000 jackpot plus many other fantastic cash prizes, and at the same time you're helping us raise funds to support our work. The more people play the more money we receive, so we need your support. For every £1 entry – at least 50p comes directly to us as profit.

The draw takes place every Saturday and each entry costs just £1. When you join the lottery you're allocated your own 6-digit Unity lottery number. A random winning number is drawn – the aim is to match the winning number. A match occurs if your digits are in the same place in the sequence as the the winning number.

Every penny that comes from our lottery helps us achieve a better patient experience today and in the future.

Should you win £25,000 we will also receive £2,500.

You can view the results and see the rules at unitylottery.co.uk or call 0370 050 9240